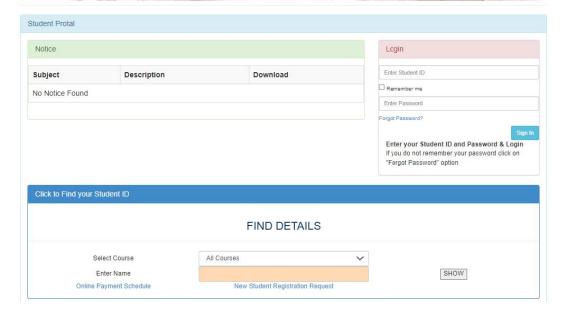

Mail: mail@asutoshcollege.in Web: www.asutoshcollege.in

ASUTOSH COLLEGE Design & Development by Infotech Lab

Login Interface

Phone: 2455-4504/2486-3912 Fax : (033) 2486-3006

Mail: mail@asutoshcollege.in

Web : www.asutoshcollege.in