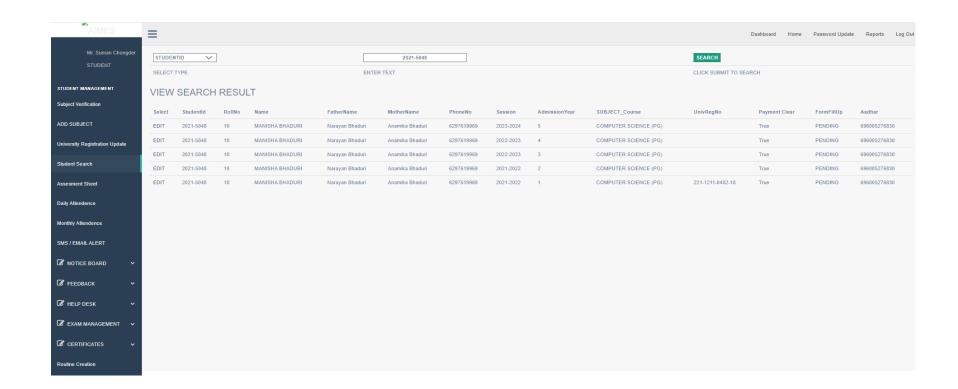

Web: www.asutoshcollege.in

Student management System

Phone: 2455-4504/2486-3912 Fax : (033) 2486-3006

Mail: mail@asutoshcollege.in
Web: www.asutoshcollege.in

Phone: 2455-4504/2486-3912 Fax : (033) 2486-3006