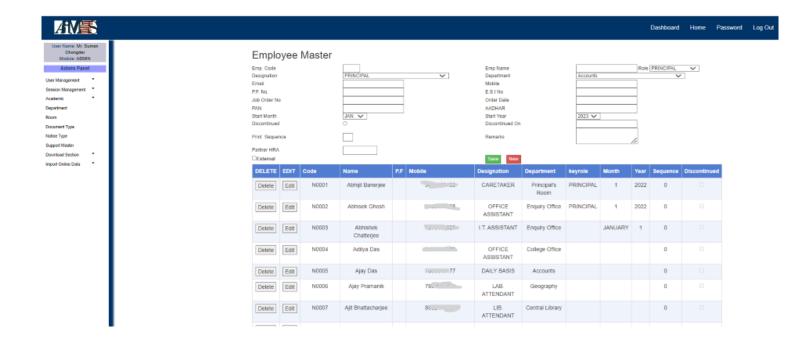

## **SCREEN SHOTS**

Staff Management system

Phone: 2455-4504/2486-3912

Fax : (033) 2486-3006

Mail: mail@asutoshcollege.in Web: www.asutoshcollege.in

Phone: 2455-4504/2486-3912

Fax : (033) 2486-3006 Mail : mail @asutoshcollege.in