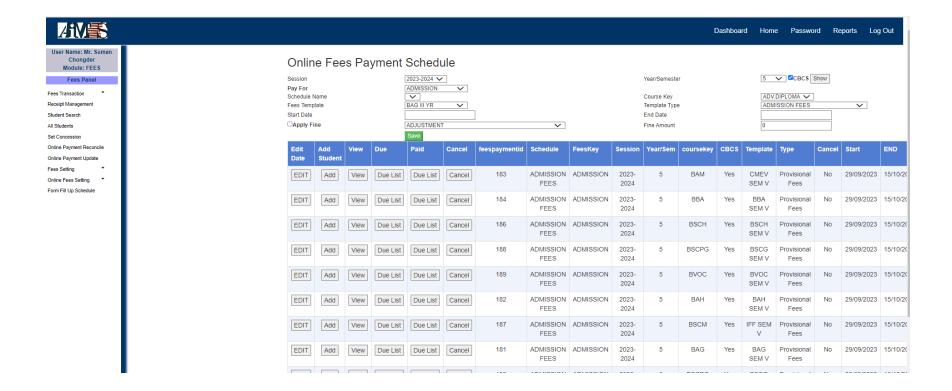

## 6.2.3 - Implementation of e-governance in areas of operation Administration Finance and Accounts Student Admission and Support Examination

## **SCREEN SHOTS**

Staff Management system

Phone: 2455-4504/2486-3912

Fax : (033) 2486-3006

Mail: mail@asutoshcollege.in Web: www.asutoshcollege.in

Phone: 2455-4504/2486-3912

Fax : (033) 2486-3006 Mail : mail @asutoshcollege.in